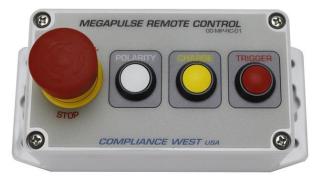

### MegaPulse Remote Control 01.

Wired Remote Control for MegaPulse testers.

The Remote Control allows the operator to control the basic operation of the tester fro up to 20ft of distance with the basic cable configuration. Polarity, Charge, Trigger and E-Stop buttons in a modern compact box. E-Stop is connected directly to the tester interlock port.

#### Features

- Ideal for long distance testing.
- Improves user safety by creating a separation with the tester and device under test
- User can control Polarity, Charge, Trigger and E-Stop.
- One year warranty.
- Compatible with all MP-RC-01 option ready testers.