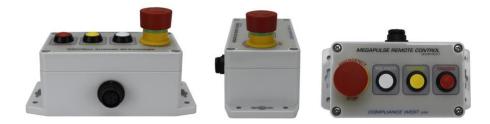

### MegaPulse Remote Control 01.

Wired Remote Control for MegaPulse testers.

The Remote Control allows the operator to control the basic operation of the tester fro up to 20ft of distance with the basic cable configuration. Polarity, Charge, Trigger and E-Stop buttons in a modern compact box. E-Stop is connected directly to the tester interlock port.

### General

 $\mathbf{N}$ 

| Dimensions: | 3.00" (W) x 3.25" (H) x 5.60" (L) |
|-------------|-----------------------------------|
| Weight:     | 0.5 lbs approx.                   |

٠

Product Package:

NOTE: Cable sold separately.