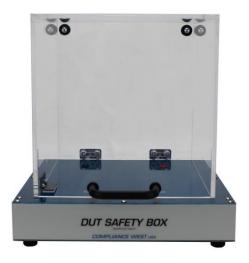

#### > Features

- Plexiglass OD 10"x10"x10", 0.25" thick, with handle.
- Base OD 11"x12"x2".
- Interlock compatible with our MegaPulse testers.
- 5000V rated input connectors.
- 5kV Test leads for connection to MP tester included.
- 4mm jack, banana compatible outputs.

- Patlite status indicator available.
- Design for product development and laboratory use.
- Leads, manual and inspection certificate included.
- · One year warranty.