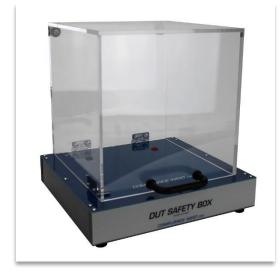

### ❖ 10"x10"x10" Device Under Test Enclosure, with interlock.

\*Actual products may vary depending on options and configuration.

DUT Safety Box for our MegaPulse product line, connectors type can be customized to match the Tester leads, outputs inside the safety box can also be customized to meet testing needs, our standard build use a 4mm jack compatible with banana plug.

#### > Features

- Plexiglass OD 10"x10"x10", 0.25" thick, with handle.
- Base OD 11"x12"x2".
- Interlock compatible with our MegaPulse testers.
- 5000V rated input connectors.
- 5kV Test leads for connection to MP tester included.
- 4mm jack, banana compatible outputs.