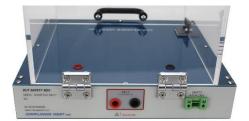

# Safety Box MP-DUT-SB-01

PN:00-MP-DUT-SB-01

### ❖ 10"x10"x10" Device Under Test Enclosure, with interlock.

\*Actual products may vary depending on options and configuration.

DUT Safety Box for our MegaPulse product line, connectors type can be customized to match the Tester leads, outputs inside the safety box can also be customized to meet testing needs, our standard build use a 4mm jack compatible with banana plug.

H.V. Connectors and Interlock port are located at the back of the base.

2-pin Interlock port is activated (open signal) when the safety box is open, when the enclosure is close the 2-pin interlock port is shorted.

#### > Features

- Plexiglass OD 10"x10"x10", 0.25" thick, with handle.
- Base OD 11"x12"x2".
- Interlock compatible with our MegaPulse testers.
- 5000V rated input connectors.
- 5kV Test leads for connection to MP tester included.
- 4mm jack, banana compatible outputs.