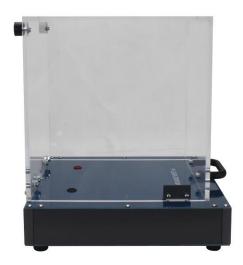

H.V. Connectors and Interlock port are located at the back of the base.

2-pin Interlock port is activated (open signal) when the safety box is open, when the enclosure is close the 2-pin interlock port is shorted.