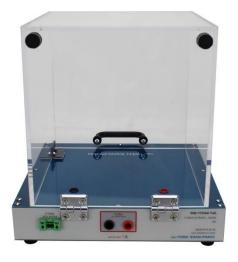

H.V. Connectors and Interlock port are located at the back of the base.

2-pin Interlock port is activated (open signal) when the safety box is open, when the enclosure is close the 2-pin interlock port is shorted.

#### > Features

- Plexiglass OD 10"x10"x10", 0.25" thick, with handle.
- Base OD 11"x12"x2".
- Interlock compatible with our MegaPulse testers.
- 5000V rated input connectors.
- 5kV Test leads for connection to MP tester included.
- 4mm jack, banana compatible outputs.