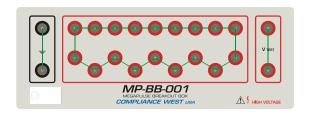

Green line represents internal connection.

Interlock connection to MegaPulse.

Rev 0, January 30, 2019