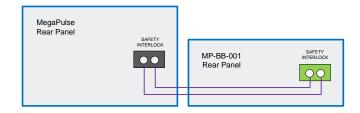

## Medical Breakout Box with Interlocked cover.

The MP-BB-001 is a breakout box for all medical impulse testers. When setting up for defibrillation testing, the MP-BB-001 allows the user to connect all the leads from the ECG or other device under test to the test equipment. The MP-BB-001 allows Ground, Vtest and all SIP/SOPs to be connected easily between the device under test and the medical impulse tester. The front panel has an interlocked plexiglass cover for safety, with the interlock connections on the rear panel of the MP-BB-001. The interlock can be connected to medical impulse tester interlock, which will inhibit testing while the plexiglass door is open.

Green line represents internal connection.

Interlock connection to MegaPulse.

Rev 0, January 30, 2019