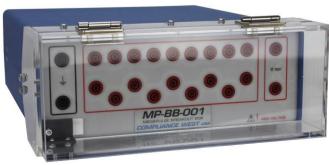

## Medical Breakout Box with Interlocked cover.

The MP-BB-001 is a breakout box for all medical impulse testers. When setting up for defibrillation testing, the MP-BB-001 allows the user to connect all the leads from the ECG or other device under test to the test equipment. The MP-BB-001 allows Ground, Vtest and all SIP/SOPs to be connected easily between the device under test and the medical impulse tester. The front panel has an interlocked plexiglass cover for safety, with the interlock connections on the rear panel of the MP-BB-001. The interlock can be connected to medical impulse tester interlock, which will inhibit testing while the plexiglass door is open.

## **Features and Specifications.**

- Plexiglass cover with safety interlock.
- Connect interlock to MegaPulse for increased safety.
- Easily connect and route the leads thru the side opening.
- Strong magnet keeps cover close during testing.
- Includes Leads to connect to MegaPulse, 2 Red and 1 Black.
- Strong and lightweight, 8.00 lbs
- Dimension is 12"W x 5"H x 15.25"D.
- 5100V Max Voltage Rating.
- Compatible with MegaPulse Medical Testers
- One year warranty.